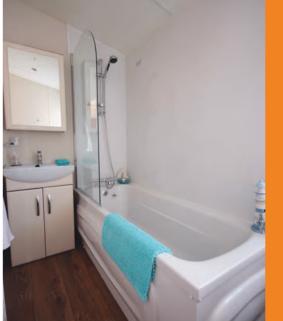

Off the hall you have the main bathroom. Choose from a full size bath with overhead shower and glass screen, or a large quadrant shower with extra low tray making it easily accessible.

You have storage over the sink and toilet, vanity basin and storage. You can then choose from a full size bath with overhead shower and screen, or the large quadrant shower option, the price is the same for either. Also we have an option for a wet room/ wheelchair accessible shower, please enquire for more information.

Large quadrant shower

or Bath with overhead shower

We have done our best to design a lodge with enough in it so that you can move straight in, but with enough left out to put your own style on it! We can change some basic things about them, such as various claddings, windows, and interior colours. To keep to our advised lead times we encourage you to only make simple changes if necessary.