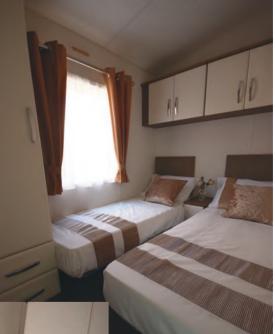

With the 2 bedroom option you have a generous king sized master bedroom with ample fitted wardorbes and en-suite toilet. Next door we have a twin room with removable single beds, fitted wardorbes and storage, both rooms have radiator heating.