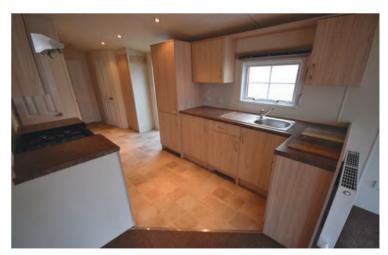

### Cooking up a storm....

The kitchen is fully fitted with all appliances; full size gas or electric oven with extractor, large fitted fridge/freezer and choose from a washer/dryer or dishwasher. Designed with tile or wood effect vinyl floors complementing the swiss elm wood throughout.

Light wood option available at no extra cost

The worktops are granite effect and provide ample workspace for you to prepare and cook just about anything! And wash it all up in the stainless steel sink and drainer. Whether it's a good old fashioned fry up, or a family roast; in the Sunrise Lodge, there's everything you need... to feed!