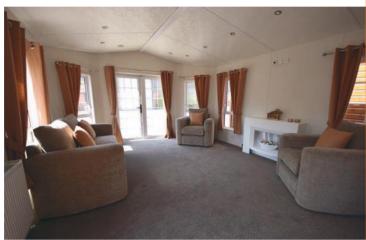

Can Exel® 2018 Colours - Ask if you would like a brochure!

nsíde...

You have an electric flame effect fire, a reinforced wall for a flat screen TV, with aerial and various socket points throughout the room, as well as all carpets and curtains pictured. You can also choose a furniture package, please see our optional extra's list.

Step in through the double opening patio doors into a bright and spacious living room. We leave out the living furniture as we've found most of our customers would like to bring their own, there's plenty of space for your dining table, cupboards and suite.