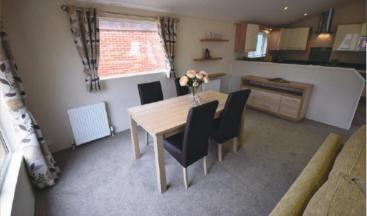

Step in through the double opening patio doors into a bright and spacious living room. We leave out the living furniture as we've found most of our customers would like to bring their own, there's plenty of space for your dining table, cupboards and suite.