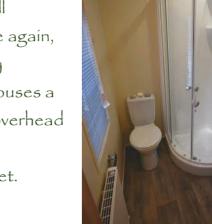

Off the hall you have the main bathroom. Choose from a full size bath with overhead shower and glass screen, or a large quadrant shower with extra low tray making it easily accessible.

You have storage over the sink and toilet, vanity basin and storage. You can then choose from a full size bath with overhead shower and screen, or the large quadrant shower option, the price is the same for either. Also we have an option for a wet room/ wheelchair accessible shower, please enquire for more information.

Large quadrant shower

or Bath with overhead shower

We have done our best to design a lodge with enough in it so that you can move straight in, but with enough left out to put your own style on it! We can change some basic things about them, such as various claddings, windows, and interior colours. To keep to our advised lead times we encourage you to only make simple changes if necessary.