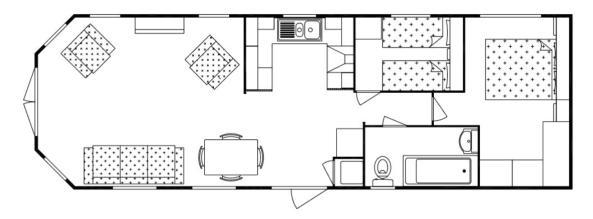

#### 2 Bed Floor Plan

3 Bed Floor Plan

#### Down the hall...

You have 2 bedrooms in our standard model; a twin room with full size single beds, this would also fit a double bed, with walk in wardrobes and furniture included.

Across the hall is the master bedroom; a stunning space fit for a master indeed! You're welcomed by a King Size

bed, lots of light, again carrying on the oak tones from the lounge and offering various storage options.

One of the most impressive traits of the Sunrise Lodge is through the double doors; a spacious walk in wardrobe on one side, and an en-suite shower room with quadrant shower, vanity sink and toilet on the other!

> Back down the hall towards the lounge again, you have the family bathroom; which houses a full size bath with overhead shower,

vanity sink and toilet.