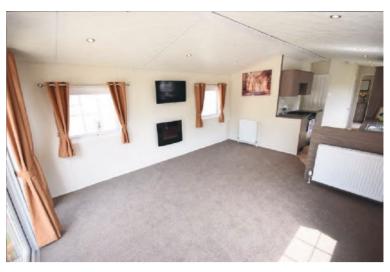

Can Exel® 2018 Colours - Ask if you would like a brochure!

nsíde...

You have an electric flame effect fire, a reinforced wall for a flat screen TV, with aerial and various socket points throughout the room, as well as all carpets and curtains pictured. You can also choose a furniture package, please see our optional extra's list.

Step in through the double opening patio doors into a bright and spacious living room. We leave out the living furniture as we've found most of our customers would like to bring their own, there's plenty of space for your dining table, cupboards and suite.