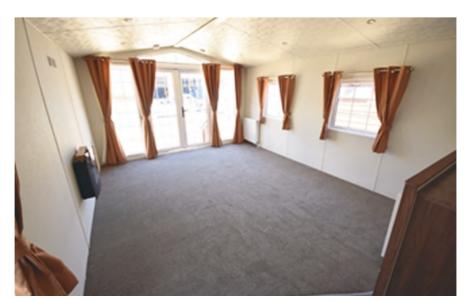

Can Exel® 2018 Colours - Ask if you would like a brochure!

nsíde...

You have an electric flame effect fire, a reinforced wall for a flat screen TV, with aerial and various socket points throughout the room, as well as all carpets and curtains pictured. You can also choose a furniture package, please see our optional extra's list.

Step in through the double opening patio doors into a bright and spacious living room. We leave out the living furniture as we've found most of our customers would like to bring their own, there's plenty of space for your dining table, cupboards and suite.