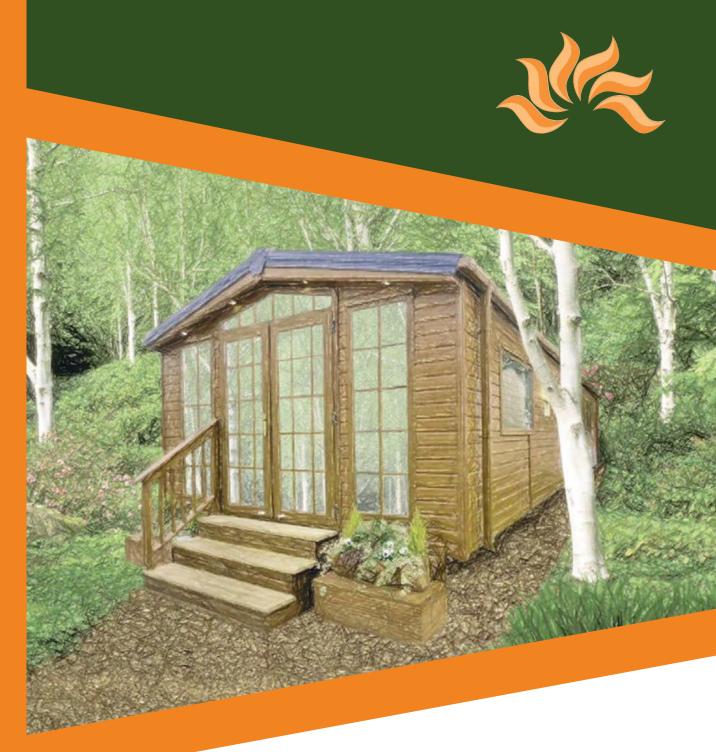

### The Sunrise Lodge<sup>®</sup> The ideal holiday lodge solution, For all seasons!

## The Sunrise Lodge Outside......2 Rest.....4 Spec up! 7 The Sunrise Lodge Deluxe 'Super'.... 10-12

Contents

Outside....

The exterior of this home is what has stood it apart from other mobile homes; a beautiful cabin with real timber stained in golden oak, or low maintenance CanExel® Cladding in a range of colours. It also has high quality EcoPane® PVC windows and doors in various finishes and various colours from white, black, grey, to wood effect Oak and Mahogany.

Most importantly, our lodge has extra thick Rockwool® winter insulated walls, floors & roof to keep you cosy all year round! With spotlights under the front overhang, a single door to the side rear hallway, double opening French doors to the front, and a pitched and pan-tiled roof, the Sunrise Lodge® is a beautiful addition to your land.