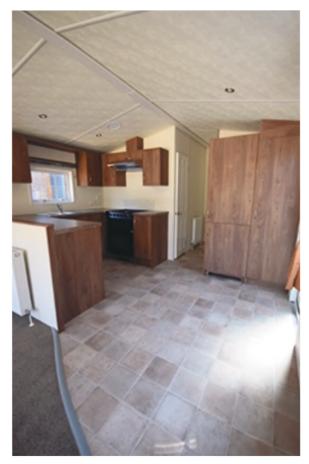

### Cooking up a storm....

The kitchen is fully fitted with all appliances; full size gas or electric oven with extractor, large fitted fridge/freezer and choose from a washer/dryer or dishwasher. Designed with tile or wood effect vinyl floors complementing the swiss elm wood throughout.

Light wood option available at no extra cost

The worktops are granite effect and provide ample workspace for you to prepare and cook just about anything! And wash it all up in the stainless steel sink and drainer. Whether it's a good old fashioned fry up, or a family roast; in the Sunrise Lodge, there's everything you need... to feed!