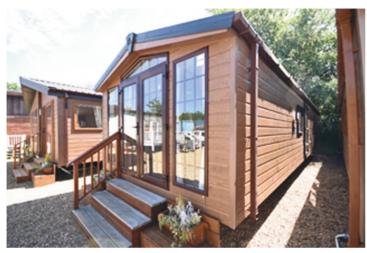

## The Sunrise Lodge Outside......2 Rest.....4 Spec up! 7 The Sunrise Lodge Deluxe 'Super'.... 10-12

Contents

Outside....

The exterior of this home is what has stood it apart from other mobile homes; a beautiful cabin with real timber stained in golden oak, or low maintenance CanExel® Cladding in a range of colours. It also has high quality EcoPane® PVC windows and doors in various finishes and various colours from white, black, grey, to wood effect Oak and Mahogany.

Most importantly, our lodge has extra thick Rockwool® winter insulated walls, floors & roof to keep you cosy all year round! With spotlights under the front overhang, a single door to the side rear hallway, double opening French doors to the front, and a pitched and pan-tiled roof, the Sunrise Lodge® is a beautiful addition to your land.