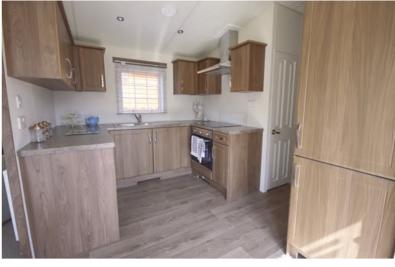

### Cooking up a storm....

The kitchen is fully fitted with all appliances; full size gas or electric oven with extractor, large fitted fridge/freezer and choose from a washer/dryer or dishwasher. Designed with tile or wood effect vinyl floors complementing the swiss elm wood throughout.

Light wood option available at no extra cost

The worktops are granite effect and provide ample workspace for you to prepare and cook just about anything! And wash it all up in the stainless steel sink and drainer. Whether it's a good old fashioned fry up, or a family roast; in the Sunrise Lodge, there's everything you need... to feed!