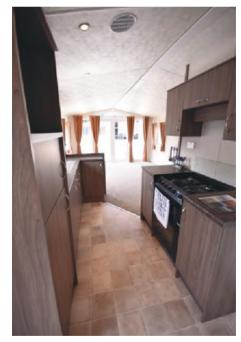

### Cooking up a storm....

The kitchen is fully fitted with all appliances; full size gas or electric oven with extractor, large fitted fridge/freezer and choose from a washer/dryer or dishwasher. Designed with tile or wood effect vinyl floors complementing the swiss elm wood throughout.

Light wood option available at no extra cost

The worktops are granite effect and provide ample workspace for you to prepare and cook just about anything! And wash it all up in the stainless steel sink and drainer. Whether it's a good old fashioned fry up, or a family roast; in the Sunrise Lodge, there's everything you need... to feed!