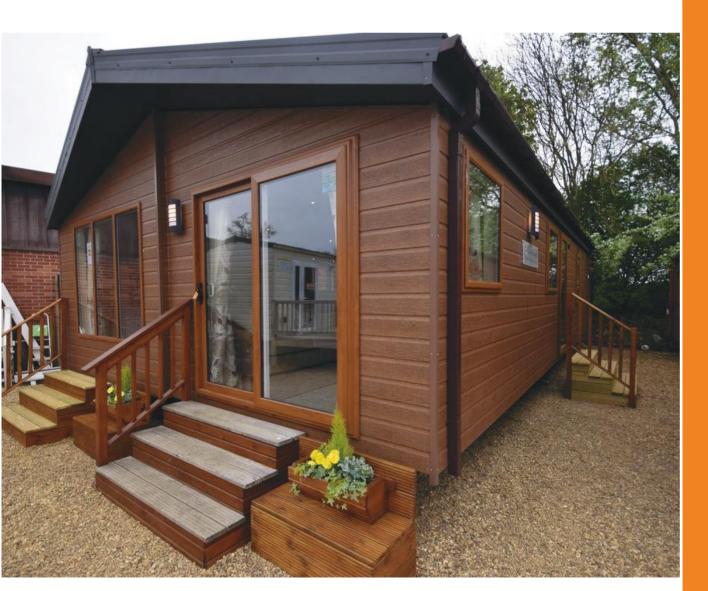

## The Sunrise Lodge Outside......2 Rest.....4 Spec up! 7 The Sunrise Lodge Deluxe 'Super'.... 10-12

Contents

Outside....

The exterior of this home is what has stood it apart from other mobile homes; a beautiful cabin with real timber stained in golden oak, or low maintenance CanExel® Cladding in a range of colours. It also has high quality EcoPane® PVC windows and doors in various finishes and various colours from white, black, grey, to wood effect Oak and Mahogany.

Most importantly, our lodge has extra thick Rockwool® winter insulated walls, floors & roof to keep you cosy all year round! With spotlights under the front overhang, a single door to the side rear hallway, double opening French doors to the front, and a pitched and pan-tiled roof, the Sunrise Lodge® is a beautiful addition to your land.