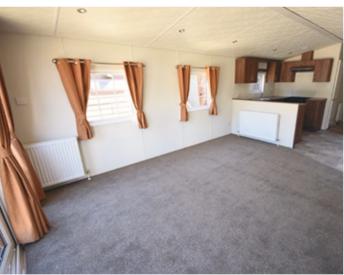

Can Exel® 2018 Colours - Ask if you would like a brochure!

nsíde...

You have an electric flame effect fire, a reinforced wall for a flat screen TV, with aerial and various socket points throughout the room, as well as all carpets and curtains pictured. You can also choose a furniture package, please see our optional extra's list.

Step in through the double opening patio doors into a bright and spacious living room. We leave out the living furniture as we've found most of our customers would like to bring their own, there's plenty of space for your dining table, cupboards and suite.