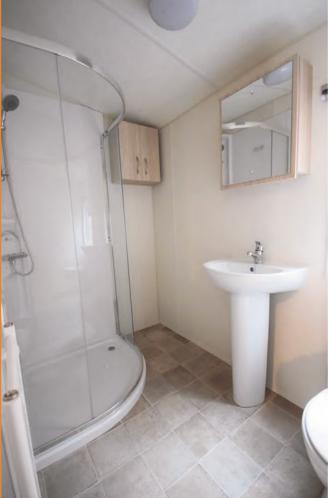

Off the hall you have the main bathroom. Choose from a full size bath with overhead shower and glass screen, or a large quadrant shower with extra low tray making it easily accessible.

You have storage over the sink and toilet, vanity basin and storage. You can then choose from a full size bath with overhead shower and screen, or the large quadrant shower option, the price is the same for either. Also we have an option for a wet room/ wheelchair accessible shower, please enquire for more information.

Large quadrant shower

or Bath with overhead shower

We have done our best to design a lodge with enough in it so that you can move straight in, but with enough left out to put your own style on it! We can change some basic things about them, such as various claddings, windows, and interior colours. To keep to our advised lead times we encourage you to only make simple changes if necessary.