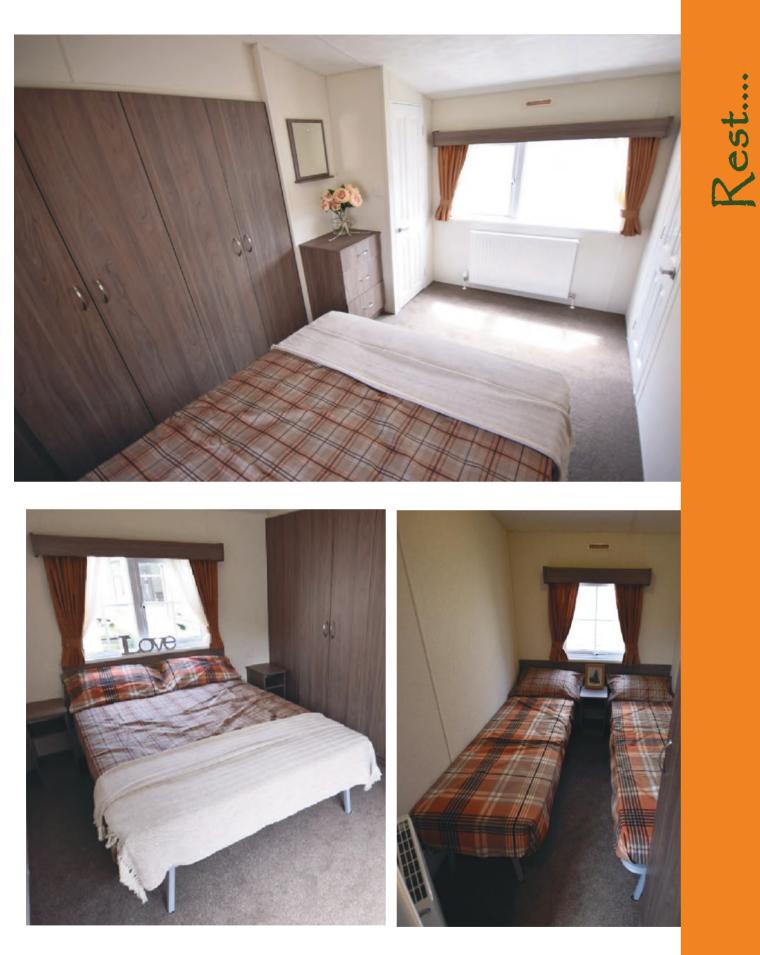

With the 2 bedroom option you have a generous king sized master bedroom with ample fitted wardorbes and en-suite toilet. Next door we have a twin room with removable single beds, fitted wardorbes and storage, both rooms have radiator heating.