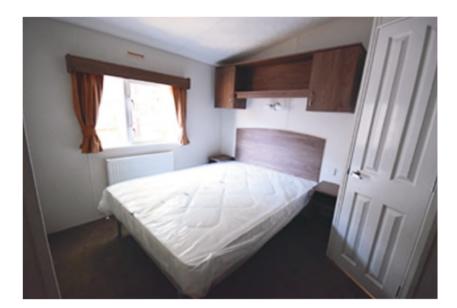

With the 2 bedroom option you have a generous king sized master bedroom with ample fitted wardorbes and en-suite toilet. Next door we have a twin room with removable single beds, fitted wardorbes and storage, both rooms have radiator heating.

#### Down the hall you

have your bedrooms, pictures are from the 3 bed model, the 2 bed model will have a much larger master bedroom. The

twin room is the perfect size and includes free-standing single beds, overhead lockers, wardrobes with drawers and radiator heating. The master bedroom features a King sized bed with fitted wardrobes, lockers and radiator heating. The 2 bed model also includes extra wardrobes, vanity unit and en-suite toilet!