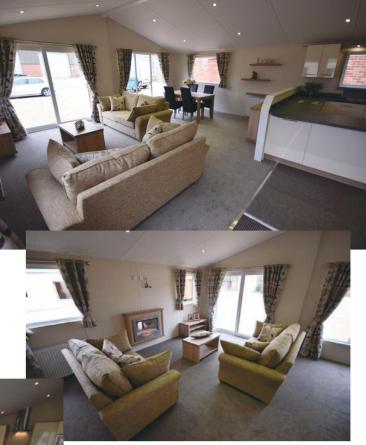

Can Exel® 2018 Colours - Ask if you would like a brochure!

nsíde...

You have an electric flame effect fire, a reinforced wall for a flat screen TV, with aerial and various socket points throughout the room, as well as all carpets and curtains pictured. You can also choose a furniture package, please see our optional extra's list.

Step in through the double opening patio doors into a bright and spacious living room. We leave out the living furniture as we've found most of our customers would like to bring their own, there's plenty of space for your dining table, cupboards and suite.