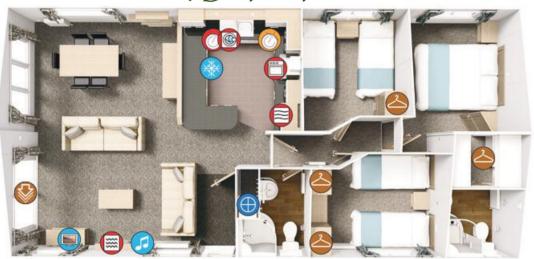

for a master indeed! You're welcomed by a King Size

bed, lots of light, again carrying on the oak tones from the lounge and offering various storage options.

One of the most impressive traits of the Sunrise Lodge is through the double doors; a spacious walk in wardrobe on one side, and an en-suite shower room with quadrant shower, vanity sink and toilet on the other!

> Back down the hall towards the lounge again, you have the family bathroom; which houses a full size bath with overhead shower,

vanity sink and toilet.

# own the hall....



#### The Sunrise Lodge ||

really is a mobile home that has it all, filling a gap for a wide variety of uses, a perfect granny annexe, ideal holiday let, permanent home and so much more.

#### Floor Plans

#### 2 Bed Floor Plan



3 Bed Floor Plan



## From just £74,995 including delivery to anywhere in England!\*

\*We will deliver the home to anywhere in England included within the price, we will try out best to deliver to Wales within the price, maybe a bit of Southern Scotland... |reland is a little more tricky as we need a boat... But don't worry, wherever you are we'll do our best to get there! Included is a standard delivery and does not include siting or moving with 4x4, for a quote on these extra services just ask. Remember; these lodges come up approximately 1 ft wider and longer than their floorplan measurements.

They can also be craned if your access won't allow them to be towed in, please ask us for more information.



# About Us

### Whats next?

Visit our website - www.SHHLTD.co.uk Our website has a comprehensive ra