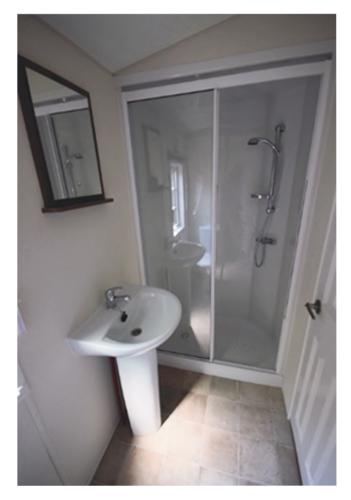

Off the hall you have the main bathroom. Choose from a full size bath with overhead shower and glass screen, or a large quadrant shower with extra low tray making it easily accessible.

You have storage over the sink and toilet, vanity basin and storage. You can then choose from a full size bath with overhead shower and screen, or the large quadrant shower option, the price is the same for either. Also we have an option for a wet room/ wheelchair accessible shower, please enquire for more information.

Large quadrant shower

or Bath with overhead shower

We have done our best to design a lodge with enough in it so that you can move straight in, but with enough left out to put your own style on it! We can change some basic things about them, such as various claddings, windows, and interior colours. To keep to our advised lead times we encourage you to only make simple changes if necessary.