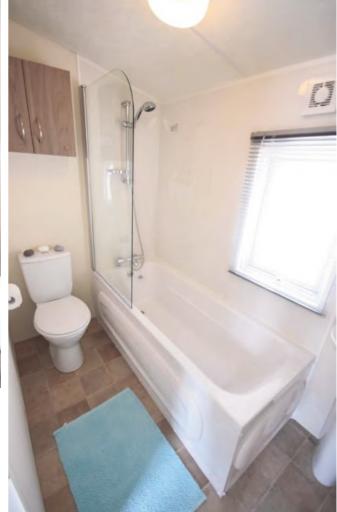

Off the hall you have the main bathroom. Choose from a full size bath with overhead shower and glass screen, or a large quadrant shower with extra low tray making it easily accessible.

You have storage over the sink and toilet, vanity basin and storage. You can then choose from a full size bath with overhead shower and screen, or the large quadrant shower option, the price is the same for either. Also we have an option for a wet room/ wheelchair accessible shower, please enquire for more information.

Large quadrant shower

or Bath with overhead shower

We have done our best to design a lodge with enough in it so that you can move straight in, but with enough left out to put your own style on it! We can change some basic things about them, such as various claddings, windows, and interior colours. To keep to our advised lead times we encourage you to only make simple changes if necessary.