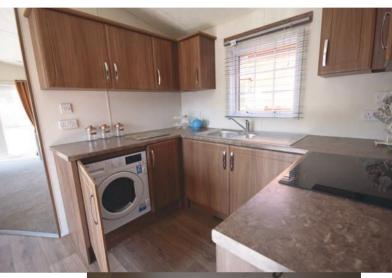

### Cooking up a storm....

The kitchen is fully fitted with all appliances; full size gas or electric oven with extractor, large fitted fridge/freezer and choose from a washer/dryer or dishwasher. Designed with tile or wood effect vinyl floors complementing the swiss elm wood throughout.

Light wood option available at no extra cost

The worktops are granite effect and provide ample workspace for you to prepare and cook just about anything! And wash it all up in the stainless steel sink and drainer. Whether it's a good old fashioned fry up, or a family roast; in the Sunrise Lodge, there's everything you need... to feed!