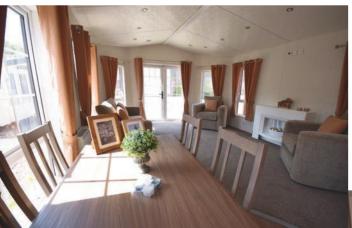

Can Exel® 2018 Colours - Ask if you would like a brochure!

nsíde...

You have an electric flame effect fire, a reinforced wall for a flat screen TV, with aerial and various socket points throughout the room, as well as all carpets and curtains pictured. You can also choose a furniture package, please see our optional extra's list.

Step in through the double opening patio doors into a bright and spacious living room. We leave out the living furniture as we've found most of our customers would like to bring their own, there's plenty of space for your dining table, cupboards and suite.