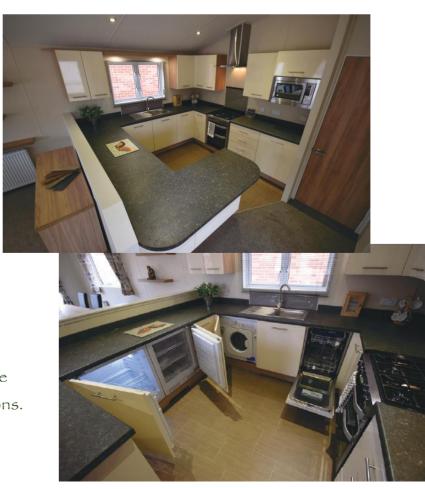

### Cooking up a storm....

The kitchen is fully fitted with all appliances; full size gas or electric oven with extractor, large fitted fridge/freezer and choose from a washer/dryer or dishwasher. Designed with tile or wood effect vinyl floors complementing the swiss elm wood throughout.

Light wood option available at no extra cost

The worktops are granite effect and provide ample workspace for you to prepare and cook just about anything! And wash it all up in the stainless steel sink and drainer. Whether it's a good old fashioned fry up, or a family roast; in the Sunrise Lodge, there's everything you need... to feed!