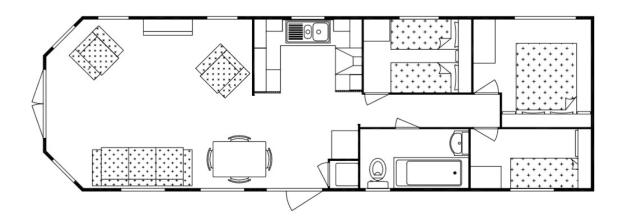

#### The Sunrise Lodge Deluxe 'Super'

The Deluxe Super is our newest model to the range with a generally higher specification throughout. This stunning lodge has quite a presence, the impressive frontage features spotlights and front opening patio doors. This model also comes fully fitted and furnished with everything you need.

This model is finished in our classic real timber option, stained in Golden Oak with matching windows. The living space is extremely generous and includes all the furniture you see in the photos, a plush and comfy three piece suite in neutral colours and

a 4 seater dining table. It includes a beautiful 'fire bowl' fire with cast stone effect surround, with a choice of

effect surround, with a choice of both wall & floor mounted TV points.

It's also an option to have Bluetooth speakers in the ceilings of this lodge!