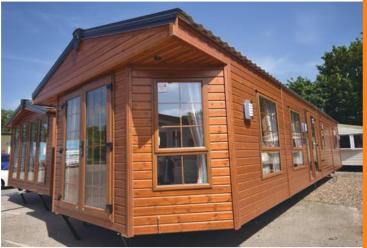

## The Sunrise Lodge Outside......2 Rest.....4 Spec up! 7 The Sunrise Lodge Deluxe 'Super'.... 10-12

Contents

Outside....

The exterior of this home is what has stood it apart from other mobile homes; a beautiful cabin with real timber stained in golden oak, or low maintenance CanExel® Cladding in a range of colours. It also has high quality EcoPane® PVC windows and doors in various finishes and various colours from white, black, grey, to wood effect Oak and Mahogany.

Most importantly, our lodge has extra thick Rockwool® winter insulated walls, floors & roof to keep you cosy all year round! With spotlights under the front overhang, a single door to the side rear hallway, double opening French doors to the front, and a pitched and pan-tiled roof, the Sunrise Lodge® is a beautiful addition to your land.