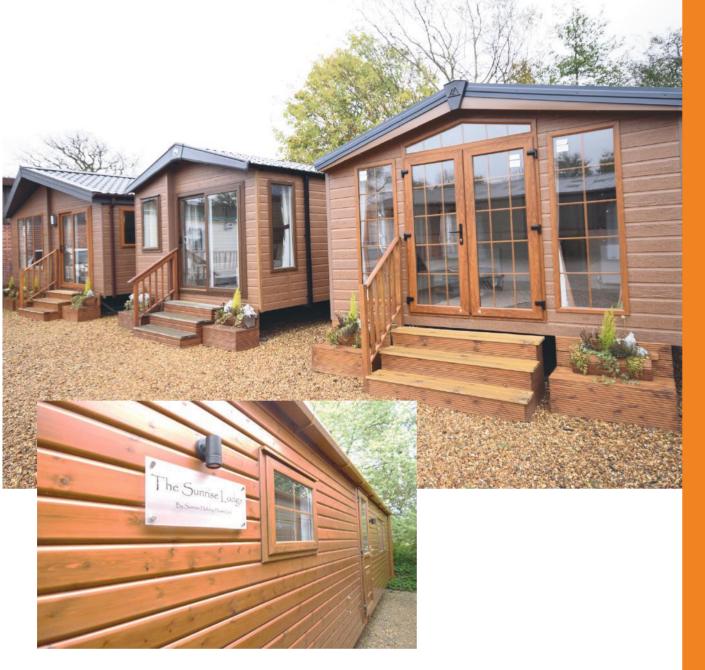

### The Sunrise Lodge<sup>®</sup> The ideal holiday lodge solution, For all seasons!

## The Sunrise Lodge Outside......2 Rest.....4 Spec up! 7 The Sunrise Lodge Deluxe 'Super'.... 10-12

Contents

Outside....

The exterior of this home is what has stood it apart from other mobile homes; a beautiful cabin with real timber stained in golden oak, or low maintenance CanExel® Cladding in a range of colours. It also has high quality EcoPane® PVC windows and doors in various finishes and various colours from white, black, grey, to wood effect Oak and Mahogany.

Most importantly, our lodge has extra thick Rockwool® winter insulated walls, floors & roof to keep you cosy all year round! With spotlights under the front overhang, a single door to the side rear hallway, double opening French doors to the front, and a pitched and pan-tiled roof, the Sunrise Lodge® is a beautiful addition to your land.