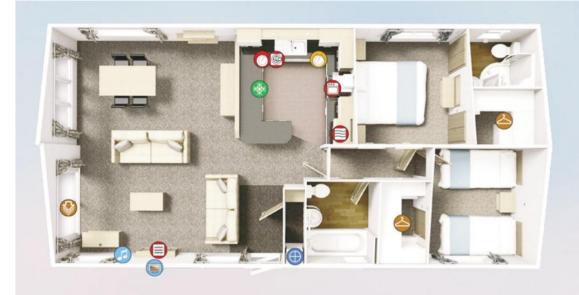

a stunning space fit for a master indeed! You're welcomed by a King Size

bed, lots of light, again carrying on the oak tones from the lounge and offering various storage options.

One of the most impressive traits of the Sunrise Lodge is through the double doors; a spacious walk in wardrobe on one side, and an en-suite shower room with quadrant shower, vanity sink and toilet on the other!

> Back down the hall towards the lounge again, you have the family bathroom; which houses a full size bath with overhead shower,

vanity sink and toilet.

# own the hall....



#### The Sunrise Lodge ||

really is a mobile home that has it all, filling a gap for a wide variety of uses, a perfect granny annexe, ideal holiday let, permanent home and so much more.

#### Floor Plans

#### 2 Bed Floor Plan



3 Bed Floor Plan



## From just £74,995 including delivery to anywhere in England!\*

\*We will deliver the home to anywhere in England included within the price, we will try out best to deliver to Wales within the price, maybe a bit of Southern Scotland... |reland is a little more tricky as we need a boat... But don't worry, wherever you are we'll do our best to get there! Included is a standard delivery and does not include siting or moving with 4x4, for a quote on these extra services just ask. Remember; these lodges come up approximately 1 ft wider and longer than their floorplan measurements.

They can also be craned if your access won't allow them to be towed in, please ask us for more information.



# About Us

### Whats next?

Visit our website - www.SHHLTD.co.uk Our website ha